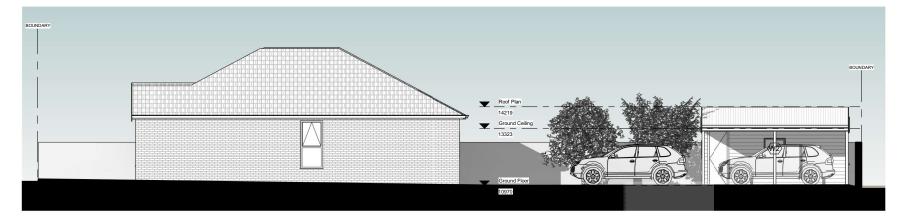

(1) East Elevation

West Elevation

Client: Shiraz Amod

Site Address: 16 Redman St, Canterbury

Project Name: Change of Use - Garage to Home Office

| Elevations - E & W |            |      |           |          |         |   |   |  |
|--------------------|------------|------|-----------|----------|---------|---|---|--|
| Project number     | 066        | DA06 |           |          |         |   |   |  |
| Date               | 30/01/2014 | DAGG |           |          |         |   |   |  |
| Drawn by           | MH         | 0    | 1         | 2        | 3       | 4 | 5 |  |
| Checked by         | MH         | Sca  | le 1: 100 | 0 , draw | n to A3 |   | m |  |