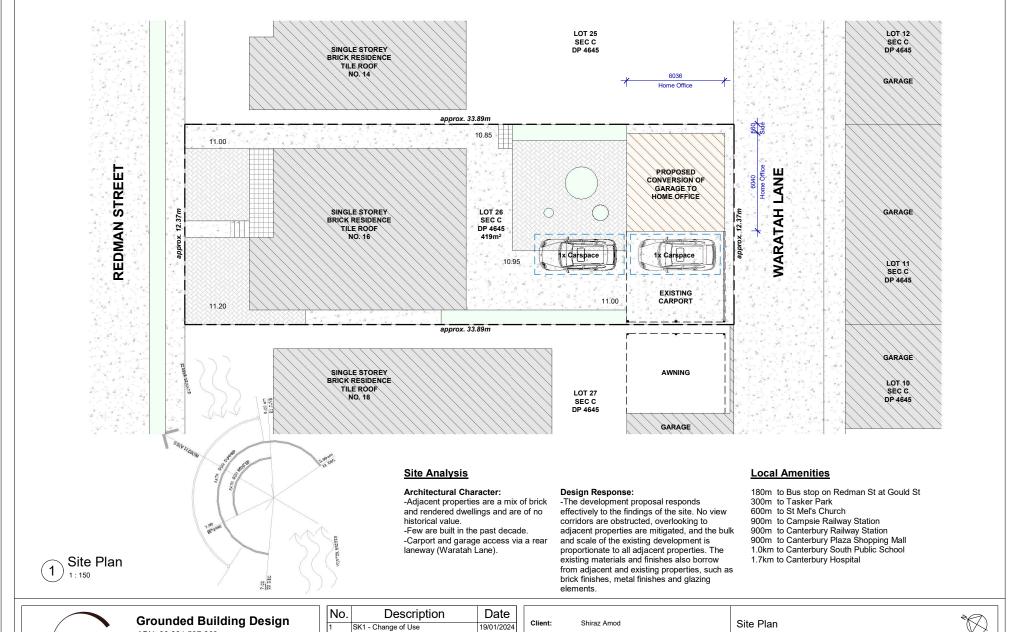

Site Address: 16 Redman St, Canterbury

Project Name: Change of Use - Garage to Home Office

| Site Plan      |            |                              |
|----------------|------------|------------------------------|
| Project number | 066        | DA01                         |
| Date           | 30/01/2014 | DAOT                         |
| Drawn by       | MH         | 0 1.5 3 4.5 6 7.5            |
| Checked by     | MH         | Scale 1: 150 , drawn to A3 m |

Client: Shiraz Amod

Site Address: 16 Redman St, Canterbury

Project Name: Change of Use - Garage to Home Office

| Elevations - S & N |  |
|--------------------|--|
|                    |  |

| Project number | 066        | DA05                         |   |   |   |   |   |
|----------------|------------|------------------------------|---|---|---|---|---|
| Date           | 30/01/2014 | DAUS                         |   |   |   |   |   |
| Drawn by       | MH         | 0                            | 1 | 2 | 3 | 4 | 5 |
| Checked by     | MH         | Scale 1: 100 , drawn to A3 m |   |   |   |   | m |

Client: Shiraz Amod

Site Address: 16 Redman St, Canterbury

Project Name: Change of Use - Garage to Home Office

| Elevations - E & W |            |      |           |          |         |   |   |  |
|--------------------|------------|------|-----------|----------|---------|---|---|--|
| Project number     | 066        | DA06 |           |          |         |   |   |  |
| Date               | 30/01/2014 | DAGG |           |          |         |   |   |  |
| Drawn by           | MH         | 0    | 1         | 2        | 3       | 4 | 5 |  |
| Checked by         | MH         | Sca  | le 1: 100 | 0 , draw | n to A3 |   | m |  |