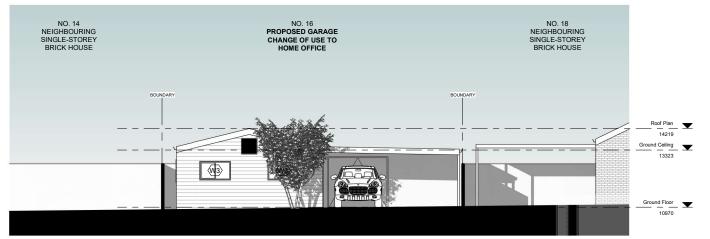

(1) East Elevation

West Elevation

Client: Shiraz Amod

Site Address: 16 Redman St, Canterbury

Project Name: Change of Use - Garage to Home Office

| Elevations - E & W |            |      |           |          |         |   |   |  |
|--------------------|------------|------|-----------|----------|---------|---|---|--|
| Project number     | 066        | DA06 |           |          |         |   |   |  |
| Date               | 30/01/2014 | DAGG |           |          |         |   |   |  |
| Drawn by           | MH         | 0    | 1         | 2        | 3       | 4 | 5 |  |
| Checked by         | MH         | Sca  | le 1: 100 | 0 , draw | n to A3 |   | m |  |