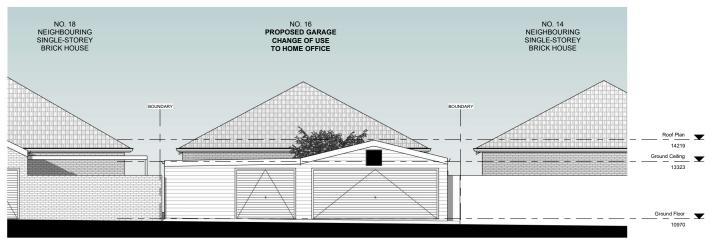

South Elevation

North Elevation

Client: Shiraz Amod

Site Address: 16 Redman St, Canterbury

Project Name: Change of Use - Garage to Home Office

| Elevations - S & N |  |
|--------------------|--|
|                    |  |

| Project number | 066        | DA05                         |   |   |   |   |   |
|----------------|------------|------------------------------|---|---|---|---|---|
| Date           | 30/01/2014 | DAUS                         |   |   |   |   |   |
| Drawn by       | MH         | 0                            | 1 | 2 | 3 | 4 | 5 |
| Checked by     | MH         | Scale 1: 100 , drawn to A3 m |   |   |   |   | m |