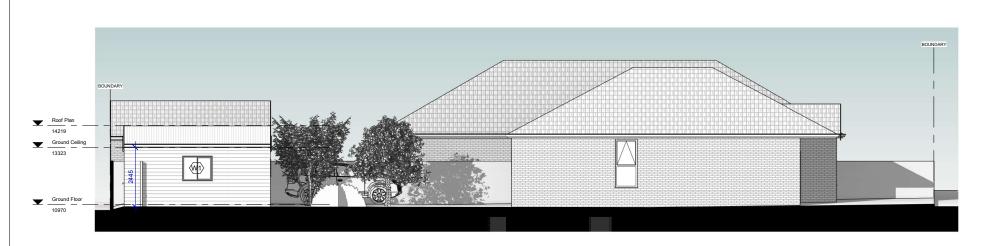

South Elevation

North Elevation

Client: Shiraz Amod

Site Address: 16 Redman St, Canterbury

Project Name: Change of Use - Garage to Home Office

| Elevations - S & N |  |
|--------------------|--|
|                    |  |

| Project number | 066        | DA05                         |   |   |   |   |   |
|----------------|------------|------------------------------|---|---|---|---|---|
| Date           | 30/01/2014 | DAUS                         |   |   |   |   |   |
| Drawn by       | MH         | 0                            | 1 | 2 | 3 | 4 | 5 |
| Checked by     | MH         | Scale 1: 100 , drawn to A3 m |   |   |   |   | m |